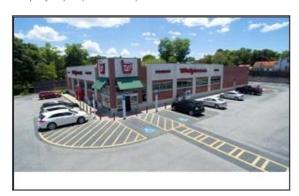

## 102 S 2nd St

Property Report (102 S 2nd St)

| Property Details      |                 |
|-----------------------|-----------------|
| Site/Building<br>Name | 102 S 2nd St    |
| Street Address        | 102 S 2nd St    |
| City                  | Cochran         |
| County                | Bleckley County |
| Zip Code              | 31014           |
| Type of space         | Retail          |
| Min Size              | 13,774 sf       |
| Max Size              | 13,774 sf       |
| Last Updated          | 7/28/2017       |

| Availability |              |
|--------------|--------------|
| For Sale     | Yes          |
| Sale Price   | \$975,000.00 |

| <b>Building Details</b> |           |
|-------------------------|-----------|
| Total Building sf       | 13,774 sf |
| Year Built              | 2008      |