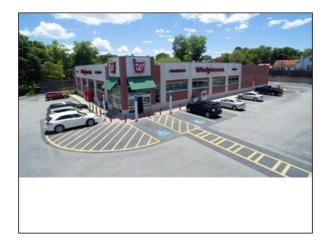

## 102 S 2nd St

Property Report (102 S 2nd St)

| Property Details      |                 |
|-----------------------|-----------------|
| Site/Building<br>Name | 102 S 2nd St    |
| Street Address        | 102 S 2nd St    |
| City                  | Cochran         |
| County                | Bleckley County |
| Zip Code              | 31014           |
| Type of space         | Retail          |
| Min Size              | 13,774 sf       |
| Max Size              | 13,774 sf       |
| Last Updated          | 7/28/2017       |

| Availability |              |
|--------------|--------------|
| For Sale     | Yes          |
| Sale Price   | \$975,000.00 |

| <b>Building Details</b> |           |
|-------------------------|-----------|
| Total Building sf       | 13,774 sf |
| Year Built              | 2008      |